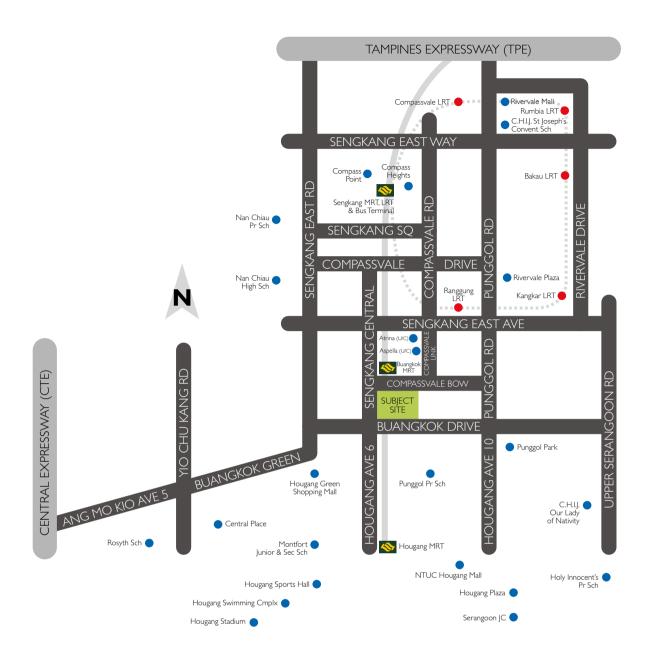

## Strategically located between Hougang Estate and Sengkang Estate, the site has convenient access to the Central Expressway (CTE) and Tampines Expressway (TPE). It is also well-served by the public transportation system, and Buangkok MRT station on the North East Line.

## Surridin recrivill the just Sen place con Continue Contin

Surrounded by shopping, dining, leisure and recreational pleasures, you will be spolit for choice by the multitude of amenities just round the corner.