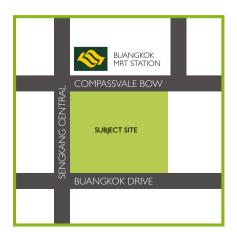

## Strategically located between Hougang Estate and Sengkang Estate, the site has convenient access to the Central Expressway (CTE) and Tampines Expressway (TPE). It is also well-served by the public transportation system, and Buangkok MRT station on the North East Line.

Site Area : 21,985.3 sq m (Subject to final survey)

Proposed Development : Residential

Permissible Gross Floor Area : 65,955.9 sqm (Max.)

Approx. Gross Plot Ratio : 3.0\*

Maximum Building Height : 64m AMSL\*\*