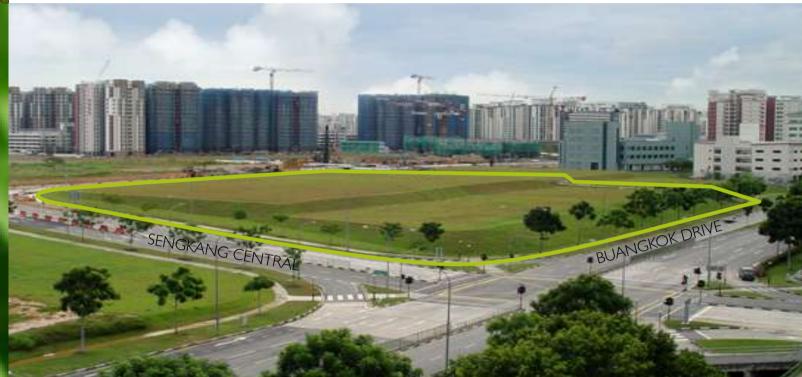

## Strategically located between Hougang Estate and Sengkang Estate, the site has convenient access to the Central Expressway (CTE) and Tampines Expressway (TPE). It is also well-served by the public transportation system, and Buangkok MRT station on the North East Line.

## Sengkang Central

The Heart of Idyllic Living

Pulsing with the vibrancy of modern conveniences, and within reach to the serenity of nature, Sengkang Central offers the ideal lifestyle that is much desired by urbanites.

Site Area : 21,985.3 sq m (Subject to final survey)

Proposed Development : Residential

Permissible Gross Floor Area : 65,955.9 sqm (Max.)

Approx. Gross Plot Ratio : 3.0\*

Maximum Building Height : 64m AMSL\*\*